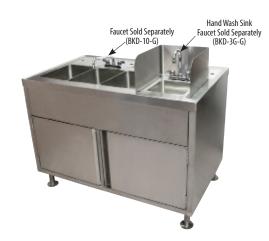

## Features:

- Three Compartment Sink & Hand Washing Sink with Side Splashes All in One Station
- Perforated Removable Drain Board
- Mountable Flange Feet Adjustable up to 1.25"
- Hinged Doors to Access Storage
- Storage Space: 27"l x 44 <sup>3/4</sup>"w x 16"h to bottom of bowls (drains will affect spacing)