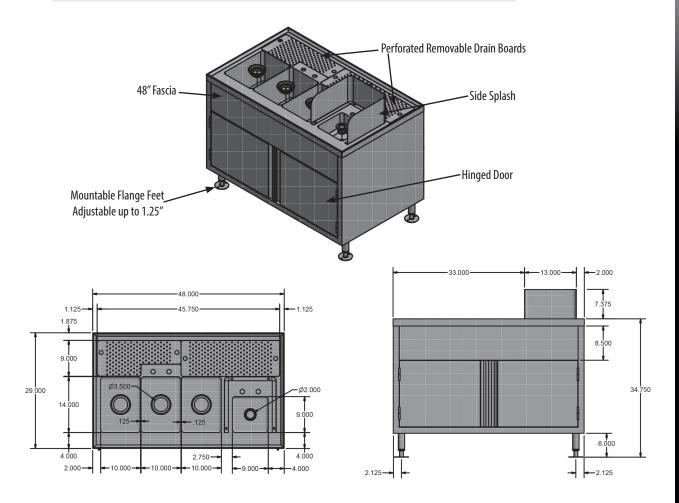

## Features:

- Three Compartment Sink & Hand Washing Sink with Side Splashes All in One Station
- Perforated Removable Drain Board
- Mountable Flange Feet Adjustable up to 1.25"
- Hinged Doors to Access Storage
- Storage Space: 27"l x 44 <sup>3/4</sup>"w x 16"h to bottom of bowls (drains will affect spacing)

## Material:

- 14 ga. T-304 Stainless Steel Top
- 18 ga. T-304 Stainless Steel Body
- Stainless Steel Legs

Use your smart phone to scan the above QR code to visit our website: www.bk-resources.com

| Part Number | Overall Dim.                    | Bowl Size         | Product Weight |
|-------------|---------------------------------|-------------------|----------------|
|             | (l x w x h)                     | Hand Sink (lxwxd) | (lbs)          |
| FTWS-4829L  | 29" x 48" x 42 <sup>1/8</sup> " | 9"x 9"x 5"        | 186.00         |