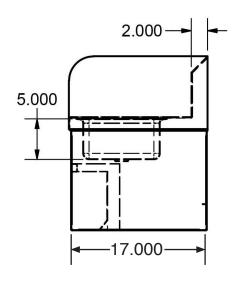

## **Options:**

- Upgraded Faucets
- Other Plumbing Accessories Call For Details

| Part Number          | Unit Size<br>(w x d) | Bowl Dim.<br>(I x w x d) | Faucet / Spout<br>Mounting | Included<br>Faucet | Drain<br>Size | Product Weight<br>(lbs) |
|----------------------|----------------------|--------------------------|----------------------------|--------------------|---------------|-------------------------|
| BKHS-D-1410-SKTS     | 17″ x 17″ x 22″      | 14" x 10" x 5"           | 4″ 0.C. Deck               | -                  | 1 7/8″        | 34.50                   |
| BKHS-D-1410-SKTS-P-G | 17″ x 17″ x 22″      | 14" x 10" x 5"           | 4″ 0.C. Deck               | BKD-3G-G           | 1 7/8″        | 36.00                   |