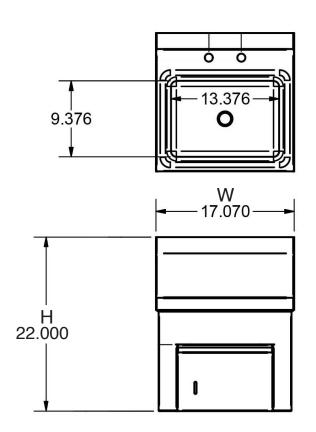

## **Options:**

- Upgraded Faucets
- Other Plumbing Accessories Call For Details

| Part Number          | Unit Size<br>(w x d) | Bowl Dim.<br>(I x w x d) | Faucet / Spout<br>Mounting | Included<br>Faucet | Drain<br>Size | Product Weight<br>(lbs) |
|----------------------|----------------------|--------------------------|----------------------------|--------------------|---------------|-------------------------|
| BKHS-D-1410-SKTS     | 17″ x 17″ x 22″      | 14" x 10" x 5"           | 4″ 0.C. Deck               | -                  | 1 7/8″        | 34.50                   |
| BKHS-D-1410-SKTS-P-G | 17″ x 17″ x 22″      | 14" x 10" x 5"           | 4″ 0.C. Deck               | BKD-3G-G           | 1 7/8″        | 36.00                   |