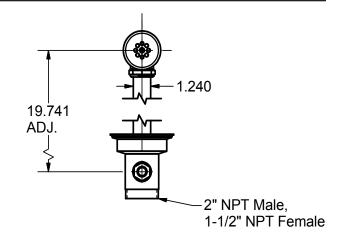

## Straight Lever Waist w/ Overflow

Model: BK-SLW-10

- S/S Strainer
- Fits 31/2" Openings
- Chrome Plated Brass

888-310-4393 • 120 Frontage Road, Altamont, IL 62411 • www.bk-resources.com

## Straight Lever Waist w/ Overflow