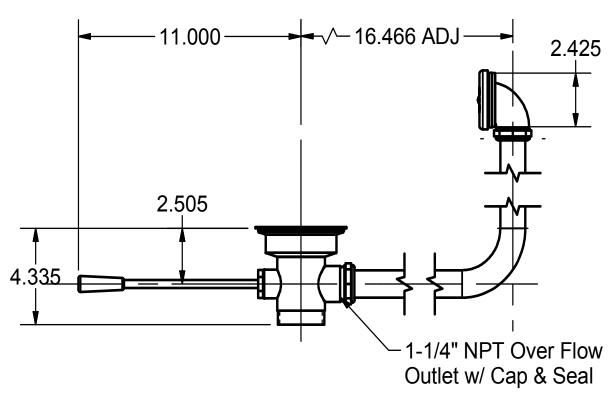

## Straight Lever Waist w/ Overflow

Model: BK-SLW-10

- S/S Strainer
- Fits 31/2" Openings
- Chrome Plated Brass

888-310-4393 • 120 Frontage Road, Altamont, IL 62411 • www.bk-resources.com

## Straight Lever Waist w/ Overflow