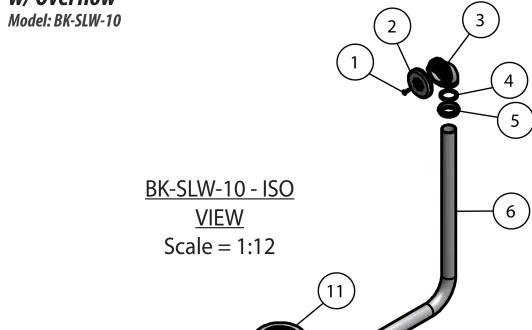

## **Exploded Parts Detail:**

| Diagram # | Quantity | Part Number | Description   |
|-----------|----------|-------------|---------------|
| 1         | 1        | 005032-S    | Screw         |
| 2         | 1        | 005032-FP   | Face Plate    |
| 3         | 1        | 005032      | Overflow Head |
| 4         | 1        | 005032-W    | Washer        |
| 5         | 1        | 005032-N    | Nut           |
| 6         | 1        | 005031      | Overflow Tube |
| 7         | 1        | BK-SLW-10-N | Nut           |
| 8         | 1        | BK-SLW-10-W | Washer        |
| 9         | 1        | BK-SLW-10   | Drain Body    |
| 10        | 1        | LDR-FP      | Face Plate    |
| 11        | 1        | LDR-W       | Washer        |