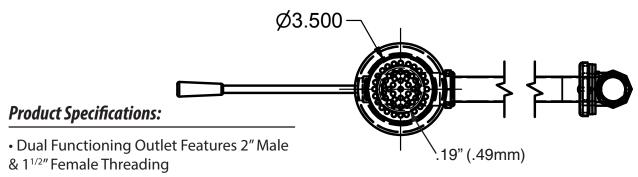

## Straight Lever Waist w/ Overflow

Model: BK-SLW-10

- S/S Strainer
- Fits 31/2" Openings
- Chrome Plated Brass

888-310-4393 • 120 Frontage Road, Altamont, IL 62411 • www.bk-resources.com

## Straight Lever Waist w/ Overflow