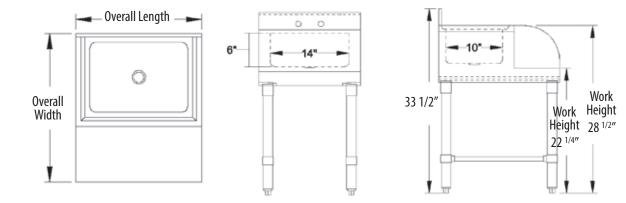

### Features:

- Integrally Welded Bowl 14"(l) x 10"(w) x 6"(d)
- Accepts 4" O.C. Splash Mount Faucet
- Legs Easily Install Directly Into the Body

## **Options:**

Upgraded Bullet Feet

|                    | Unit Size                                       | Blender<br>Station Size                                        | Included    |
|--------------------|-------------------------------------------------|----------------------------------------------------------------|-------------|
| Part Number        | (l x w)                                         | (l x w x h)                                                    | Faucet      |
| UB4-21-1410BSS     | 18" x 21 <sup>1/4</sup> " x 33 <sup>1/2</sup> " | 17 <sup>3/4</sup> ″ x 8 <sup>1/16</sup> ″ x 7 <sup>1/2</sup> ″ | N/A         |
| UB4-21-1410BSS-P-G | 18" x 21 <sup>1/4</sup> " x 33 <sup>1/2</sup> " | $17^{\ 3/4''}x\ 8^{\ 1/16''}x\ 7^{\ 1/2''}$                    | BKF-W2-3G-G |