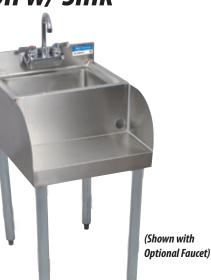

# **Underbar Blender Station w/ Sink**

Stainless Steel Underbar Blender Stations

Use your smart phone to scan the above QR code to visit our website: www.bk-resources.com

### Features:

- Integrally Welded Bowl 14"(l) x 10"(w) x 6"(d)
- Accepts 4" O.C. Splash Mount Faucet
- Legs Easily Install Directly Into the Body

### Material:

- T-304 18 ga. Stainless Steel
- Stainless Steel Legs
- Adjustable High Impact Corrosion Resistant Feet