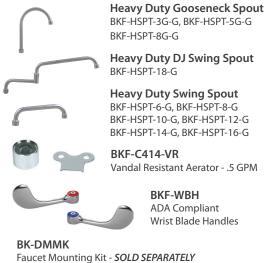

### **Options:**

#### BKF-C414-VR

/andal Resistant Aerator - .5 GPM

**BKF-WBH ADA Compliant** Wrist Blade Handles

Faucet Mounting Kit - SOLD SEPARATELY