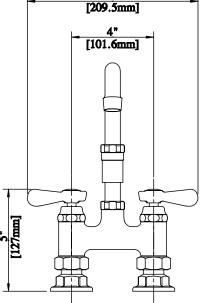

# 4" Deck Mount Heavy Duty Faucet with DJ Swing Spout

Model: BKF4HD-18-G, Lead Free

8 1/4"