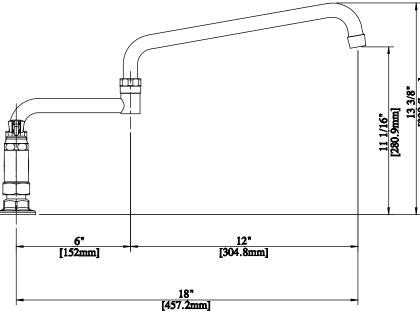

# 4" Deck Mount Heavy Duty Faucet with DJ Swing Spout

Model: BKF4HD-18-G, Lead Free

8 1/4"