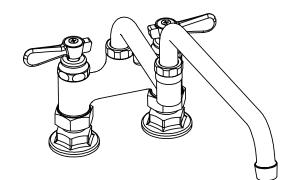

# 4" Deck Mount Heavy Duty Faucet with DJ Swing Spout

Model: BKF4HD-18-G, Lead Free

8 1/4"