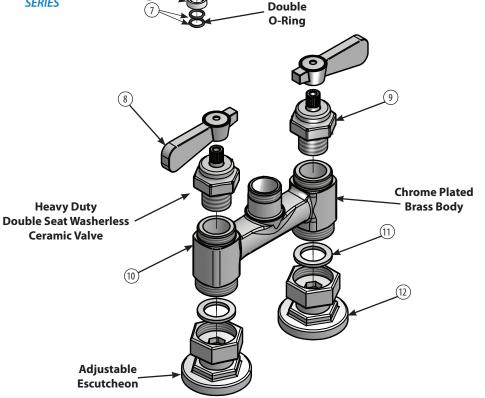

## **Exploded Parts Detail:**

| Diagram # | Quantity | Part Number    | Description               |
|-----------|----------|----------------|---------------------------|
| 1         | 1        | BKF-SPT-NOZZLE | Nozzle                    |
| 2         | 1        | BKF-SPT-AER    | Aerator                   |
| 3         | 1        | BKF-SPT-AER-W  | Aerator Washer            |
| 4         | 1        | BKF-SPT-XX-G   | Spout Body                |
| 5         | 2        | BKF-SPT-NUT    | Spout Nut                 |
| 6         | 2        | BKF-SPT-SPACER | Spout Spacer              |
| 7         | 2        | BKF-SPT-ORING  | Double O-Ring             |
| 8         | 2        | BK-SBH         | Handle                    |
| 9         | 2        | BKF-HV/CV-G    | Cartridge Assembly        |
| 10        | 1        | BKF4HD-XX-G    | Faucet Body               |
| 11        | 2        | BKF-ESC-WASHER | Washer                    |
| 12        | 2        | BKF-ESC        | Mixing Valve Mounting Nut |