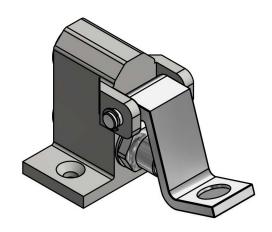

### **Exploded Parts Detail:**

| Diagram # | Quantity | Part Number  | Description    |
|-----------|----------|--------------|----------------|
| 1         | 1        | BKSPFV-G     | Valve Body     |
| 2         | 1        | BKSPFV-PIN   | Pin            |
| 3         | 2        | BKSPFV-ECLIP | E-Clip         |
| 4         | 1        | MF-MV        | Metering Valve |
| 5         | 1        | BKFV-HP      | Lever          |