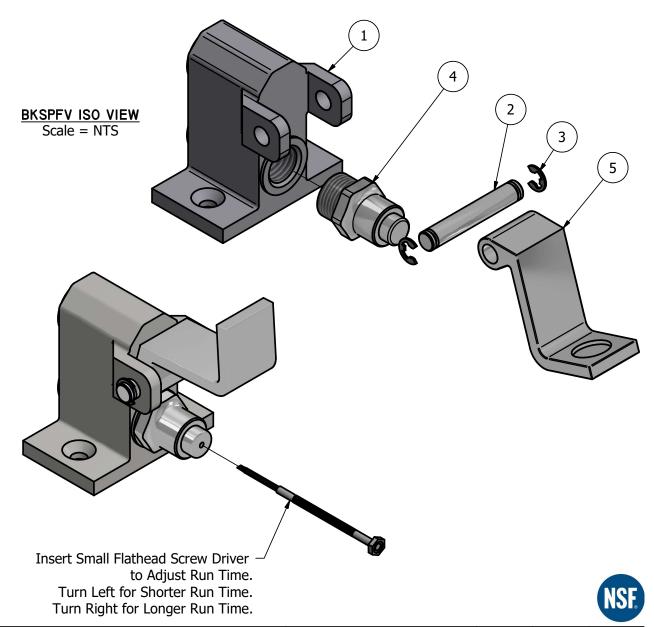

### **Exploded Parts Detail:**

| Diagram # | Quantity | Part Number  | Description    |
|-----------|----------|--------------|----------------|
| 1         | 1        | BKSPFV-G     | Valve Body     |
| 2         | 1        | BKSPFV-PIN   | Pin            |
| 3         | 2        | BKSPFV-ECLIP | E-Clip         |
| 4         | 1        | MF-MV        | Metering Valve |
| 5         | 1        | BKFV-HP      | Lever          |