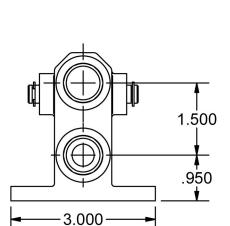

### **Product Specifications:**

- Cast Body
- •Adjustable Metered Valve
- Default cycle time set at the CDC recommendation of 20 seconds for handwashing
- Chrome Plated Pedals