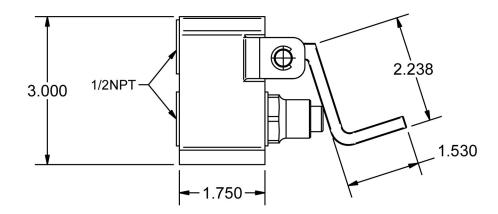

### **Product Specifications:**

- Cast Body
- •Adjustable Metered Valve
- Default cycle time set at the CDC recommendation of 20 seconds for handwashing
- Chrome Plated Pedals