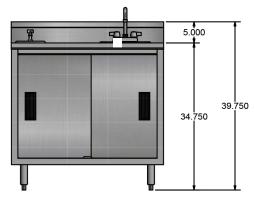

| Part Number | Unit Size<br>(I x w x h) | Product Weight<br>(lbs) | 6 |
|-------------|--------------------------|-------------------------|---|
| MOD-IC      | 30" x 36" x 39.75"       | 165.00                  |   |