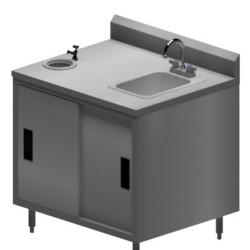

#### Features:

- 36" Cabinet Base Work Table
- 10x14 Dropin Sink & Faucet
- Dipper well with Faucet
- Sliding Doors
- Legs Adjust 1" in Height
- 5" Riser

### Part List

| Item | Item #             | Qty | Description                                                   |
|------|--------------------|-----|---------------------------------------------------------------|
| 1    | BKDCR5-3036S       | 1   | 30" x 36" Cabinet Base Work Table w/ 5" Riser & Sliding Doors |
| 2    | BK-DIS-1014-10-P-G | 1   | Drop-In Sink w/ Faucet                                        |
| 3    | EM-3               | 1   | Cutout & Install of Drop-In Sink                              |
| 4    | EM-16A             | 1   | Parts & Install of Dipper Well Bowl & Faucet                  |