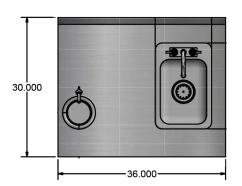

| Part Number | Unit Size<br>(I x w x h) | Product Weight<br>(lbs) | 6 |
|-------------|--------------------------|-------------------------|---|
| MOD-IC      | 30" x 36" x 39.75"       | 165.00                  |   |