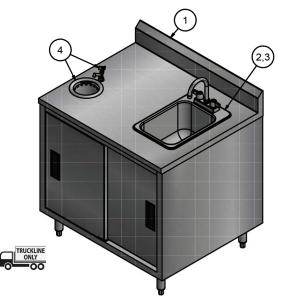

#### Features:

- 36" Cabinet Base Work Table
- 10x14 Dropin Sink & Faucet
- Dipper well with Faucet
- Sliding Doors
- Legs Adjust 1" in Height
- 5" Riser

### Part List

| Item | Item #             | Qty | Description                                                   |
|------|--------------------|-----|---------------------------------------------------------------|
| 1    | BKDCR5-3036S       | 1   | 30" x 36" Cabinet Base Work Table w/ 5" Riser & Sliding Doors |
| 2    | BK-DIS-1014-10-P-G | 1   | Drop-In Sink w/ Faucet                                        |
| 3    | EM-3               | 1   | Cutout & Install of Drop-In Sink                              |
| 4    | EM-16A             | 1   | Parts & Install of Dipper Well Bowl & Faucet                  |