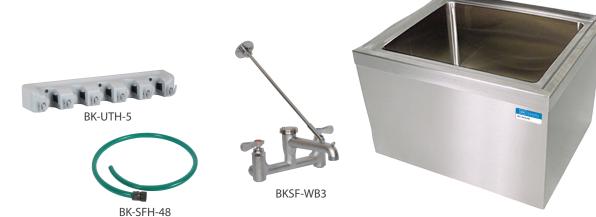

## Features:

- Skirted on 3 Sides
- Floor Mounted
- Drain Included
- 1 Year Warranty
- Kit Includes: BK-SFH-48 Service Hose, BKSF-WB3 Service Faucet & BK-UTH-5 Tool Holder

| Part Number       | Bowl Dim.<br>(l x w x d) | Overall Dim.<br>(I x w x d)                                                    | Sink<br>Depth | Product Weight<br>(lbs) |
|-------------------|--------------------------|--------------------------------------------------------------------------------|---------------|-------------------------|
| BKMS2-1620-6-KIT  | 20" x 16" x 6"           | 24 <sup>1/2</sup> " x 19 <sup>3/8</sup> " x 11"                                | 6″            | 41.00                   |
| BKMS2-1620-12-KIT | 20" x 16" x 12"          | 24 <sup>1/2</sup> " x 19 <sup>3/8</sup> " x 17"                                | 12″           | 55.00                   |
| BKMS2-2424-12-KIT | 24" x 24" x 12"          | 28 $^{3/4^{\prime\prime}}$ x 27 $^{1/2\prime\prime}$ x 18 $^{3/8\prime\prime}$ | 12″           | 74.00                   |