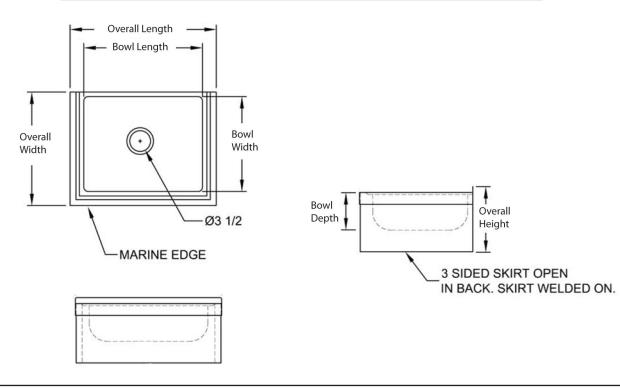

## Features:

- Skirted on 3 Sides
- Floor Mounted
- Drain Included
- 1 Year Warranty
- Kit Includes: BK-SFH-48 Service Hose, BKSF-WB3 Service Faucet & BK-UTH-5 Tool Holder

| Part Number       | Bowl Dim.<br>(l x w x d) | Overall Dim.<br>(I x w x d)                                                    | Sink<br>Depth | Product Weight<br>(lbs) |
|-------------------|--------------------------|--------------------------------------------------------------------------------|---------------|-------------------------|
| BKMS2-1620-6-KIT  | 20" x 16" x 6"           | 24 <sup>1/2</sup> " x 19 <sup>3/8</sup> " x 11"                                | 6″            | 41.00                   |
| BKMS2-1620-12-KIT | 20" x 16" x 12"          | 24 <sup>1/2</sup> " x 19 <sup>3/8</sup> " x 17"                                | 12″           | 55.00                   |
| BKMS2-2424-12-KIT | 24" x 24" x 12"          | 28 $^{3/4^{\prime\prime}}$ x 27 $^{1/2\prime\prime}$ x 18 $^{3/8\prime\prime}$ | 12″           | 74.00                   |